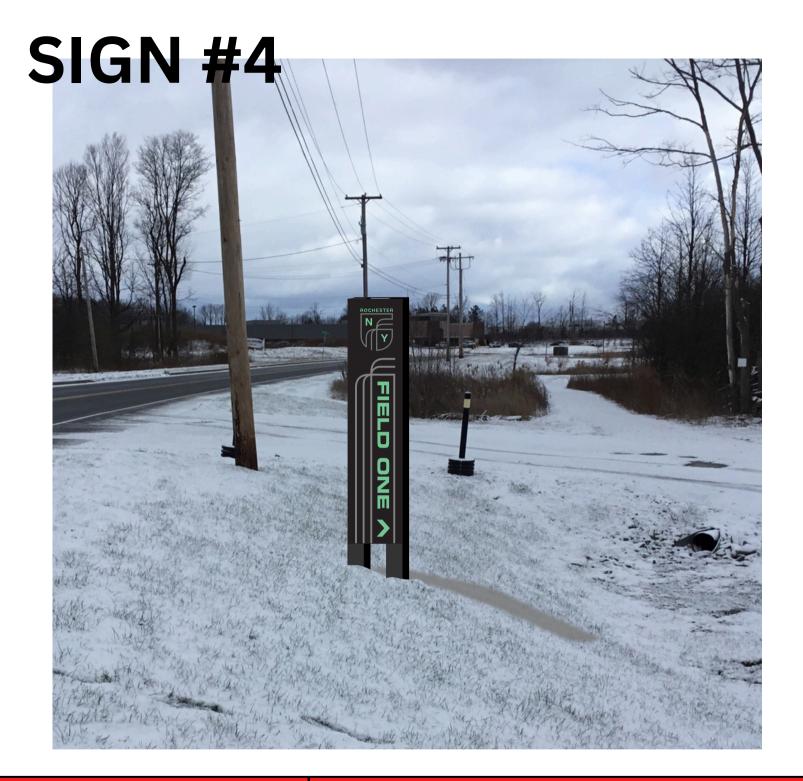

## TOWN OF HENRIETTA APPLICATION TO THE ZONING BOARD OF APPEALS FOR AN AREA VARIANCE

Appeal No ZBA - 2624 - 672

Date 6 26 2024

| I(we) Tori Clevil and Name of Applicant / Business     | of RNYFC 1520 John Business (Number  | Street)                                                           |
|--------------------------------------------------------|--------------------------------------|-------------------------------------------------------------------|
| West Henetta, NY 14586                                 | _hereby appeal to the Zoning Boar    |                                                                   |
| of the Building Inspector, whereby the Building        | Inspector did Xdeny grant            | a permit relating to the below property.                          |
| 1520 John St. West t                                   |                                      | 14586                                                             |
| No. & Street Ci                                        | R-1-                                 | Zip Code  15 MUEC  ng District                                    |
| PROVISION(S) OF THE ZONING ORDINANCE                   |                                      |                                                                   |
| Ordinance being appealed) 224 - 8 (B                   | 1                                    |                                                                   |
| Description of Proposal: RNY FC 10                     | oks to add 1                         | additional pole sign                                              |
| sign masures 12.00" x 54.00" and will read "Field One" |                                      |                                                                   |
| sign measures 12.00"x                                  | 54.00 and will                       | read held the                                                     |
| with the RNYFC logo.                                   |                                      |                                                                   |
| Applicant should answer all statements regarding this  | application on page 2. Incomplete ap | plications shall not be acted upon.                               |
| Received by:                                           | Agent / Application: Toy C           | reveland                                                          |
| Reviewed by: CEM 140W                                  | Address: 1520 John S                 | +. West Hennetta NY                                               |
| Date of Meeting: AUGUST 7th 2024                       | 14586                                |                                                                   |
|                                                        | Phone #:                             |                                                                   |
|                                                        | Email:_                              |                                                                   |
|                                                        | Signature: Vietar all                | ud                                                                |
|                                                        | NOTE: If signature is oth            | er than owner, written authorization<br>ist accompany application |

#### **APPLICATION FOR ZONING BOARD OF APPEALS**

| Legal Notice to Read                      |                                        |
|-------------------------------------------|----------------------------------------|
| Application ZBA-2024-072                  | Of Empire United Soccer Academy RM FC  |
| requesting a variance for a 2nd pole sign |                                        |
| whereas                                   |                                        |
|                                           |                                        |
|                                           |                                        |
| :                                         | 1520 John St. West Henrietta, NY 14586 |
| is allowed by code on property located at | 1520 JOHN 51, West Henrictta, W1 17500 |

3) Whether the requested area variance is substantial.

The arcu is not substantial as use how two separate spaces on the property: the outdoor turf field, and the indoor turf field. The additional sign will be for the outdoor turf field, a separate space on the paperty.