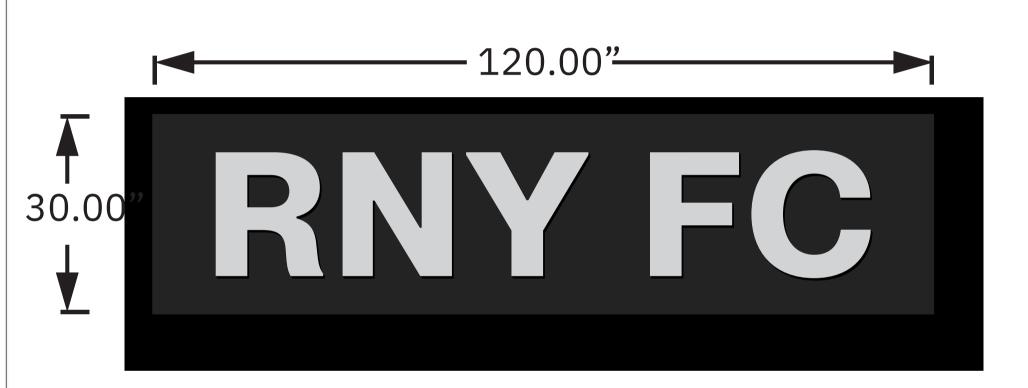

# TOWN OF HENRIETTA APPLICATION TO THE ZONING BOARD OF APPEALS FOR AN AREA VARIANCE

Appeal No <u>ZBA - 2024 - </u>Ø7 (

Date 6 26 2024

| I(we) Tori Cheland of RNYFC 1520 John St.  Name of Applicant / Business  Number & Street)  Rusiness (Number & Street)         |
|-------------------------------------------------------------------------------------------------------------------------------|
| West Heretta, NY 14586 hereby appeal to the Zoning Board of Appeals from the decision                                         |
| of the Building Inspector, whereby the Building Inspector did deny grant a permit relating to the below property.             |
| 1520 John St. West Henrietta NY 14586                                                                                         |
| No. & Street City State Zip Code  174. Ø2-1-9.   R-1-15 / MUEC  Tax Map No. Zoning District                                   |
| - O Section -                                                                                                                 |
| PROVISION(S) OF THE ZONING ORDINANCE APPEALED, (Indicate the article, section and paragraph of the Zoning                     |
| Ordinance being appealed) 224 - 8 (B) (I)  Number Only (Do not quote the ordinance)                                           |
| Description of Proposal: RNY FC Looks to add 1 additional building                                                            |
| sign, aside from the other singular building sign we also                                                                     |
| applied for. The additional sign is lit, says RNY FC" and                                                                     |
| measures 120.00" x 30.00"                                                                                                     |
| Applicant should answer all statements regarding this application on page 2. Incomplete applications shall not be acted upon. |
| Received by: CCM Agent / Application: 1011 Clevel and                                                                         |
| Reviewed by: CEM 160W Address: 1520 John St. West French Henricha, N                                                          |
| Date of Meeting: AUGUST 7th 2024 14586                                                                                        |
| Phone #                                                                                                                       |
| Email:                                                                                                                        |
| Signature: Victor Cleen                                                                                                       |
| NOTE: If signature is other than owner, written authorization from owner must accompany application                           |