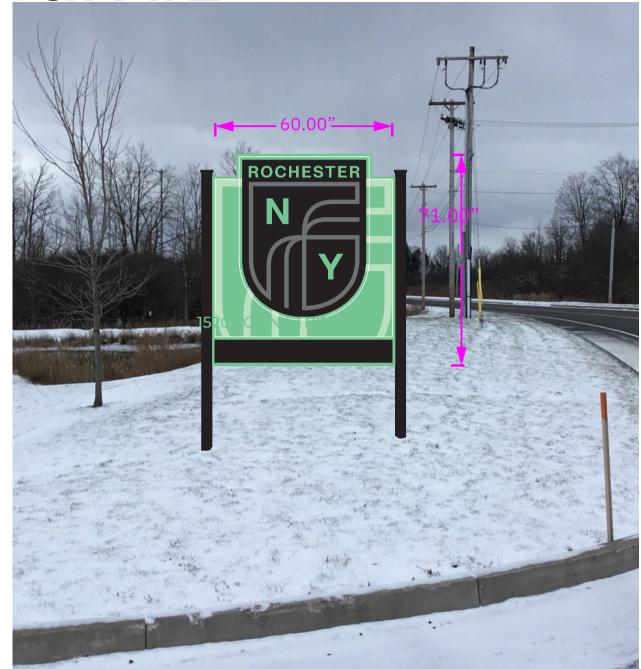

## TOWN OF HENRIETTA APPLICATION TO THE ZONING BOARD OF APPEALS FOR AN AREA VARIANCE

Appeal No ZBA - 2624 - 672

Date 6 26 2024

| I(we) Tori Clevil and Name of Applicant / Business     | of RNYFC 1520 John Business (Number  | Street)                                                           |
|--------------------------------------------------------|--------------------------------------|-------------------------------------------------------------------|
| West Henetta, NY 14586                                 | _hereby appeal to the Zoning Boar    |                                                                   |
| of the Building Inspector, whereby the Building        | Inspector did Xdeny grant            | a permit relating to the below property.                          |
| 1520 John St. West t                                   |                                      | 14586                                                             |
| No. & Street Ci                                        | R-1-                                 | Zip Code  15 MUEC  ng District                                    |
| PROVISION(S) OF THE ZONING ORDINANCE                   |                                      |                                                                   |
| Ordinance being appealed) 224 - 8 (B                   | 1                                    |                                                                   |
| Description of Proposal: RNY FC 10                     | oks to add 1                         | additional pole sign                                              |
| sign masures 12.00" x 54.00" and will read "Field One" |                                      |                                                                   |
| sign measures 12.00"x                                  | 54.00 and will                       | read held the                                                     |
| with the RNYFC logo.                                   |                                      |                                                                   |
| Applicant should answer all statements regarding this  | application on page 2. Incomplete ap | plications shall not be acted upon.                               |
| Received by:                                           | Agent / Application: Toy C           | reveland                                                          |
| Reviewed by: CEM 140W                                  | Address: 1520 John S                 | +. West Hennetta NY                                               |
| Date of Meeting: AUGUST 7th 2024                       | 14586                                |                                                                   |
|                                                        | Phone #:                             |                                                                   |
|                                                        | Email:_                              |                                                                   |
|                                                        | Signature: Vietar all                | ud                                                                |
|                                                        | NOTE: If signature is oth            | er than owner, written authorization<br>ist accompany application |