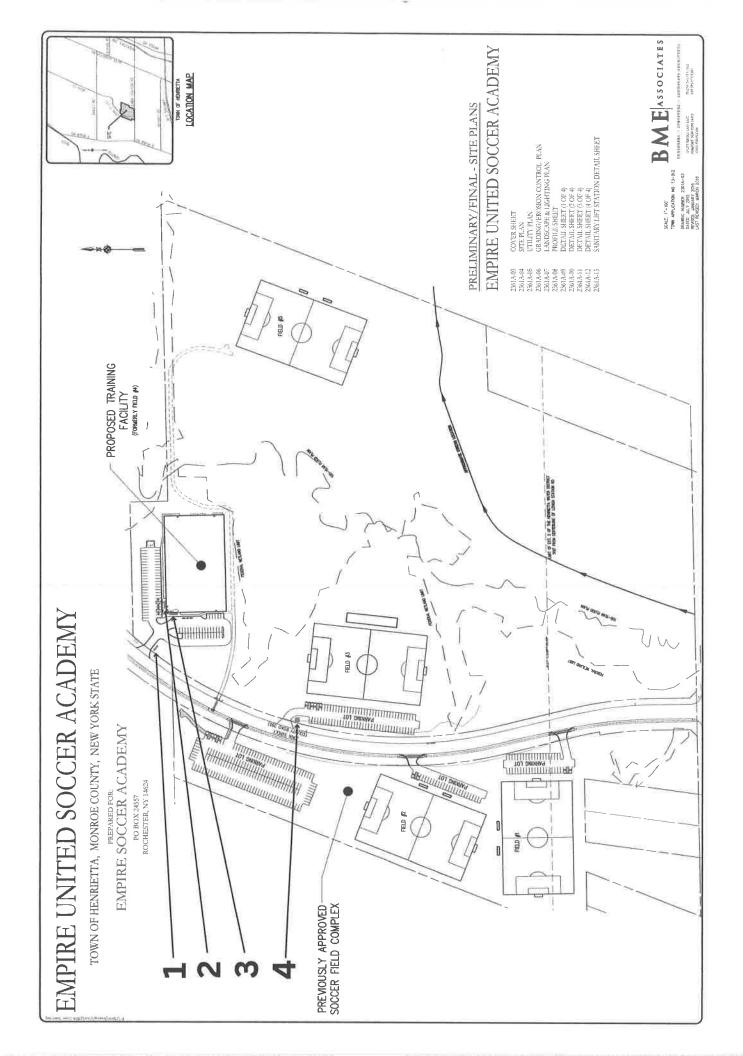

3) Whether the requested area variance is substantial.

The arcu is not substantial as use how two separate spaces on the property: the outdoor turf field, and the indoor turf field. The additional sign will be for the outdoor turf field, a separate space on the paperty.

This is not a self-created issue, as we have a large property including and indoor and outdoor field that need additional signage to both areas.