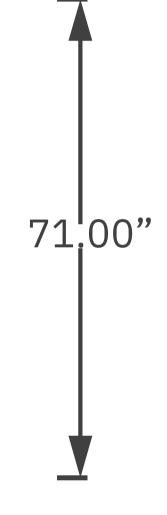

# TOWN OF HENRIETTA APPLICATION TO THE ZONING BOARD OF APPEALS FOR AN AREA VARIANCE

Appeal No <u>ZBA - 2024 - </u>Ø7 (

Date 6 26 2024

| I(we) Tori Cheland of RNYFC 1520 John St.  Name of Applicant / Business  Number & Street)  Rusiness (Number & Street)         |
|-------------------------------------------------------------------------------------------------------------------------------|
| West Heretta, NY 14586 hereby appeal to the Zoning Board of Appeals from the decision                                         |
| of the Building Inspector, whereby the Building Inspector did deny grant a permit relating to the below property.             |
| 1520 John St. West Henrietta NY 14586                                                                                         |
| No. & Street City State Zip Code  174. Ø2-1-9.   R-1-15 / MUEC  Tax Map No. Zoning District                                   |
| - O Section -                                                                                                                 |
| PROVISION(S) OF THE ZONING ORDINANCE APPEALED, (Indicate the article, section and paragraph of the Zoning                     |
| Ordinance being appealed) 224 - 8 (B) (I)  Number Only (Do not quote the ordinance)                                           |
| Description of Proposal: RNY FC Looks to add 1 additional building                                                            |
| sign, aside from the other singular building sign we also                                                                     |
| applied for. The additional sign is lit, says RNY FC" and                                                                     |
| measures 120.00" x 30.00"                                                                                                     |
| Applicant should answer all statements regarding this application on page 2. Incomplete applications shall not be acted upon. |
| Received by: CCM Agent / Application: 1011 Clevel and                                                                         |
| Reviewed by: CEM 160W Address: 1520 John St. West French Henricha, N                                                          |
| Date of Meeting: AUGUST 7th 2024 14586                                                                                        |
| Phone #                                                                                                                       |
| Email:                                                                                                                        |
| Signature: Victor Cleen                                                                                                       |
| NOTE: If signature is other than owner, written authorization from owner must accompany application                           |

#### **APPLICATION FOR ZONING BOARD OF APPEALS**

| Legal Notice to Read                      |                                        |
|-------------------------------------------|----------------------------------------|
| Application ZBA-2024-071                  | Of Empire United Soccer Academy RW FC  |
| requesting a variance for a 2nd wall sign |                                        |
| whereas                                   |                                        |
|                                           |                                        |
|                                           |                                        |
|                                           | 1520 John St. Work Harrisons AW14506   |
| is allowed by code on property located at | 1520 John St. West Henrietta, NY 14586 |