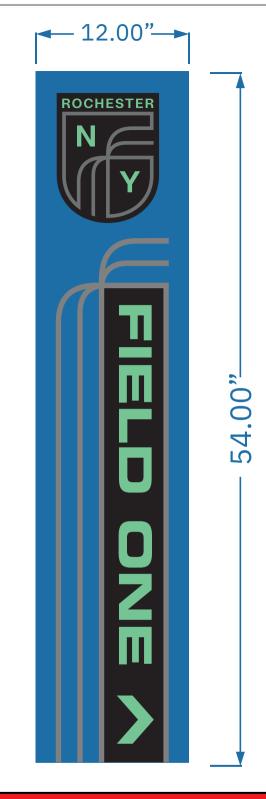

# TOWN OF HENRIETTA APPLICATION TO THE ZONING BOARD OF APPEALS FOR AN AREA VARIANCE

Appeal No <u>ZBA - 2024 - </u>Ø7 (

Date 6 26 2024

| I(we) Tori Cheland of RNYFC 1520 John St.  Name of Applicant / Business  Number & Street)  Rusiness (Number & Street)         |
|-------------------------------------------------------------------------------------------------------------------------------|
| West Heretta, NY 14586 hereby appeal to the Zoning Board of Appeals from the decision                                         |
| of the Building Inspector, whereby the Building Inspector did deny grant a permit relating to the below property.             |
| 1520 John St. West Henrietta NY 14586                                                                                         |
| No. & Street City State Zip Code  174. Ø2-1-9.   R-1-15 / MUEC  Tax Map No. Zoning District                                   |
| - O Section -                                                                                                                 |
| PROVISION(S) OF THE ZONING ORDINANCE APPEALED, (Indicate the article, section and paragraph of the Zoning                     |
| Ordinance being appealed) 224 - 8 (B) (I)  Number Only (Do not quote the ordinance)                                           |
| Description of Proposal: RNY FC Looks to add 1 additional building                                                            |
| sign, aside from the other singular building sign we also                                                                     |
| applied for. The additional sign is lit, says RNY FC" and                                                                     |
| measures 120.00" x 30.00"                                                                                                     |
| Applicant should answer all statements regarding this application on page 2. Incomplete applications shall not be acted upon. |
| Received by: CCM Agent / Application: 1011 Clevel and                                                                         |
| Reviewed by: CEM 160W Address: 1520 John St. West French Henricha, N                                                          |
| Date of Meeting: AUGUST 7th 2024 14586                                                                                        |
| Phone #                                                                                                                       |
| Email:                                                                                                                        |
| Signature: Victor Cleen                                                                                                       |
| NOTE: If signature is other than owner, written authorization from owner must accompany application                           |

#### **APPLICATION FOR ZONING BOARD OF APPEALS**

| Legal Notice to Read                      |                                        |
|-------------------------------------------|----------------------------------------|
| Application ZBA-2024-071                  | Of Empire United Soccer Academy RW FC  |
| requesting a variance for a 2nd wall sign |                                        |
| whereas                                   |                                        |
|                                           |                                        |
|                                           |                                        |
|                                           | 1520 John St. Work Harrisons AW14506   |
| is allowed by code on property located at | 1520 John St. West Henrietta, NY 14586 |