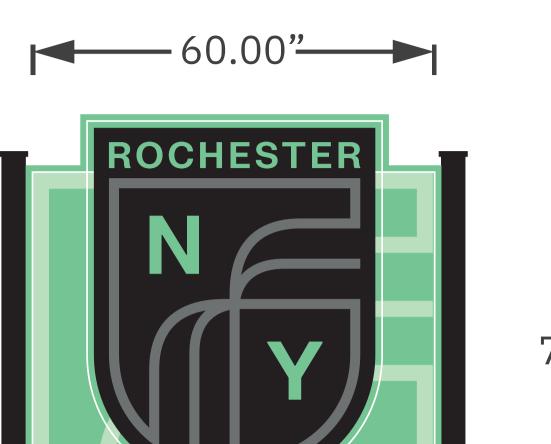

# TOWN OF HENRIETTA APPLICATION TO THE ZONING BOARD OF APPEALS FOR AN AREA VARIANCE

Appeal No <u>ZBA - 2024 - </u>Ø7 (

Date 6 26 2024

| I(we) Tori Cheland of RNYFC 1520 John St.  Name of Applicant / Business  Number & Street)  Rusiness (Number & Street)         |
|-------------------------------------------------------------------------------------------------------------------------------|
| West Heretta, NY 14586 hereby appeal to the Zoning Board of Appeals from the decision                                         |
| of the Building Inspector, whereby the Building Inspector did deny grant a permit relating to the below property.             |
| 1520 John St. West Henrietta NY 14586                                                                                         |
| No. & Street City State Zip Code  174. Ø2-1-9.   R-1-15 / MUEC  Tax Map No. Zoning District                                   |
| - O Section -                                                                                                                 |
| PROVISION(S) OF THE ZONING ORDINANCE APPEALED, (Indicate the article, section and paragraph of the Zoning                     |
| Ordinance being appealed) 224 - 8 (B) (I)  Number Only (Do not quote the ordinance)                                           |
| Description of Proposal: RNY FC Looks to add 1 additional building                                                            |
| sign, aside from the other singular building sign we also                                                                     |
| applied for. The additional sign is lit, says RNY FC" and                                                                     |
| measures 120.00" x 30.00"                                                                                                     |
| Applicant should answer all statements regarding this application on page 2. Incomplete applications shall not be acted upon. |
| Received by: CCM Agent / Application: 1011 Clevel and                                                                         |
| Reviewed by: CEM 160W Address: 1520 John St. West French Henricha, N                                                          |
| Date of Meeting: AUGUST 7th 2024 14586                                                                                        |
| Phone #                                                                                                                       |
| Email:                                                                                                                        |
| Signature: Victor Cleen                                                                                                       |
| NOTE: If signature is other than owner, written authorization from owner must accompany application                           |

#### **APPLICATION FOR ZONING BOARD OF APPEALS**

| Legal Notice to Read                      |                                        |
|-------------------------------------------|----------------------------------------|
| Application ZBA-2024-071                  | Of Empire United Soccer Academy RW FC  |
| requesting a variance for a 2nd wall sign |                                        |
| whereas                                   |                                        |
|                                           |                                        |
|                                           |                                        |
|                                           | 1520 John St. Work Harrisons AW14506   |
| is allowed by code on property located at | 1520 John St. West Henrietta, NY 14586 |