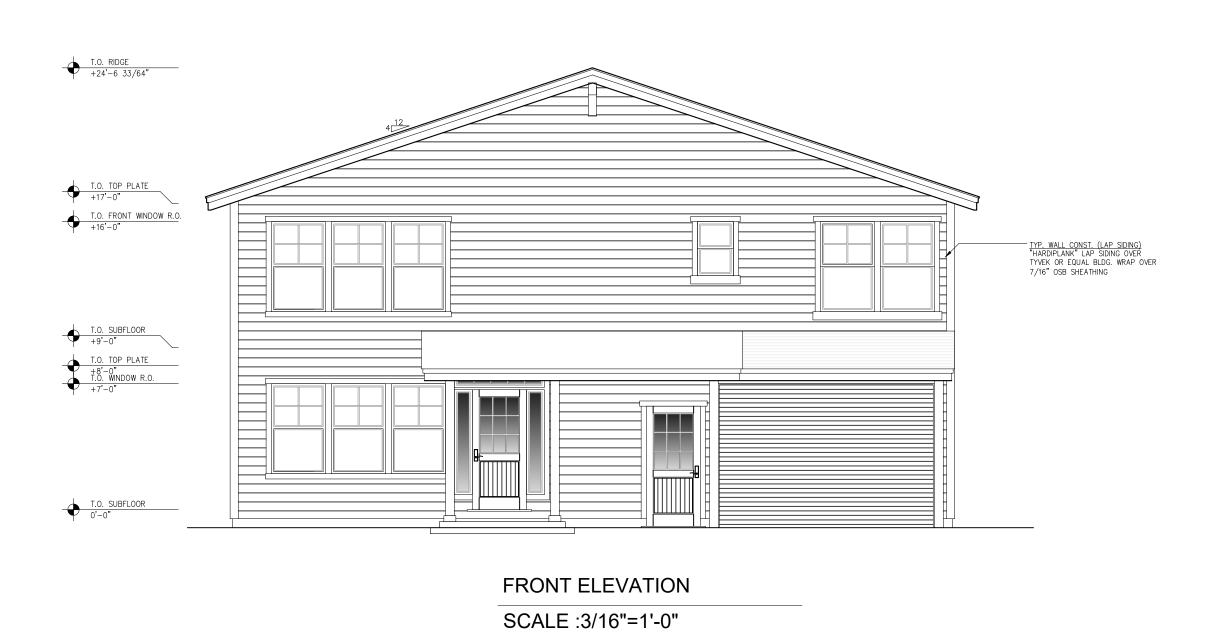

N.Y.S.P.AS. NO

SCALE :3/16"=1'-0"

PROJECT:

3265 E. River Road,
NEW HOUSE PLANS

DRAWING TITLE:

NEW SINGLE FAMILY
RESIDENTIAL HOUSE
ELEVATIONS

**LAKESIDE** 

**ENGINEERING P.C.** 