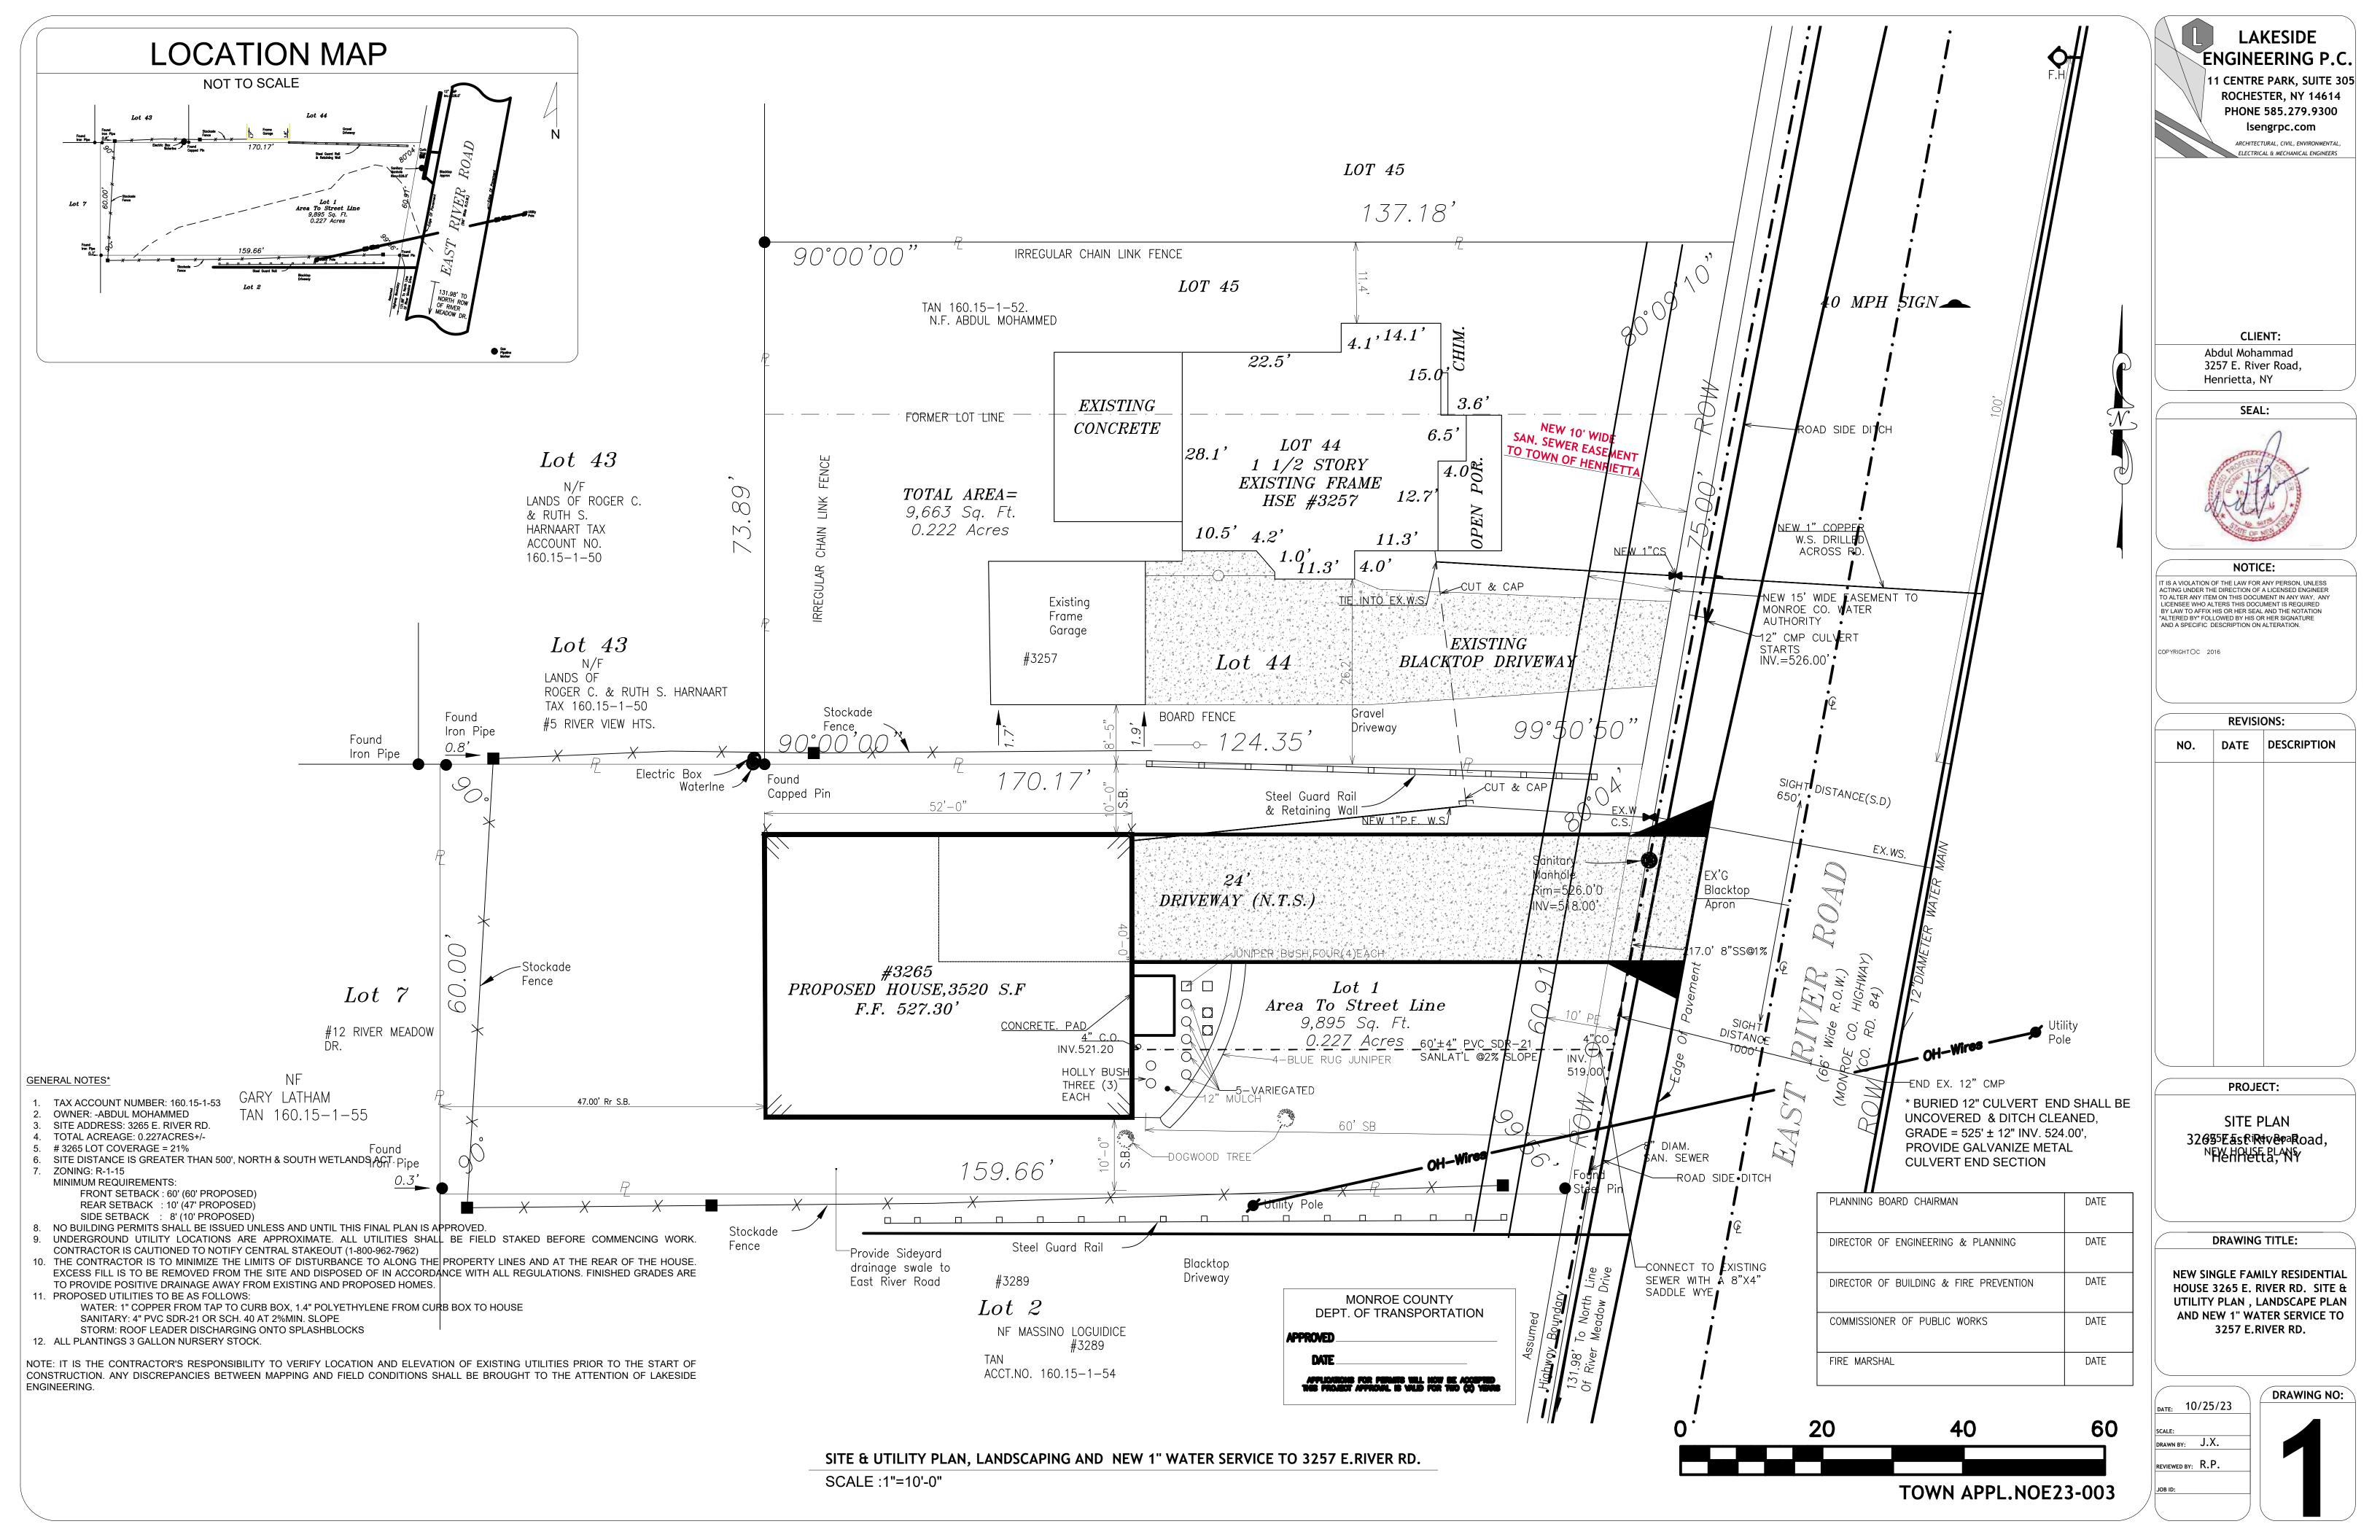

The area variance is minor at 133 58.ft.
The 7' is only 11.6% of the Go'setback
requirement.

4) Whether the proposed variance will have an adverse effect or impact on the physical or environmental conditions in the neighborhood or district.

No adverse impacts upon such conditions.
The proposed porch is well past the
front setback of the adjacent
house.

5) Whether the alleged difficulty was self-created, which consideration shall be relevant to the decision of the board of appeals, but shall not necessarily preclude the granting of the area variance.

> **REVISIONS:** DATE DESCRIPTION

PROJECT:

Henrietta, NY

DRAWING TITLE:

**NEW SINGLE FAMILY** RESIDENTIAL HOUSE SITE & UTILITY DETAILS & GENERAL NOTES

10/25/23 DRAWN BY: J.X.

**DRAWING NO:** 

bearing a licensed land surveyor's seal is a violation of Section 7209, Subdivision 2 of the New York State Education Law.