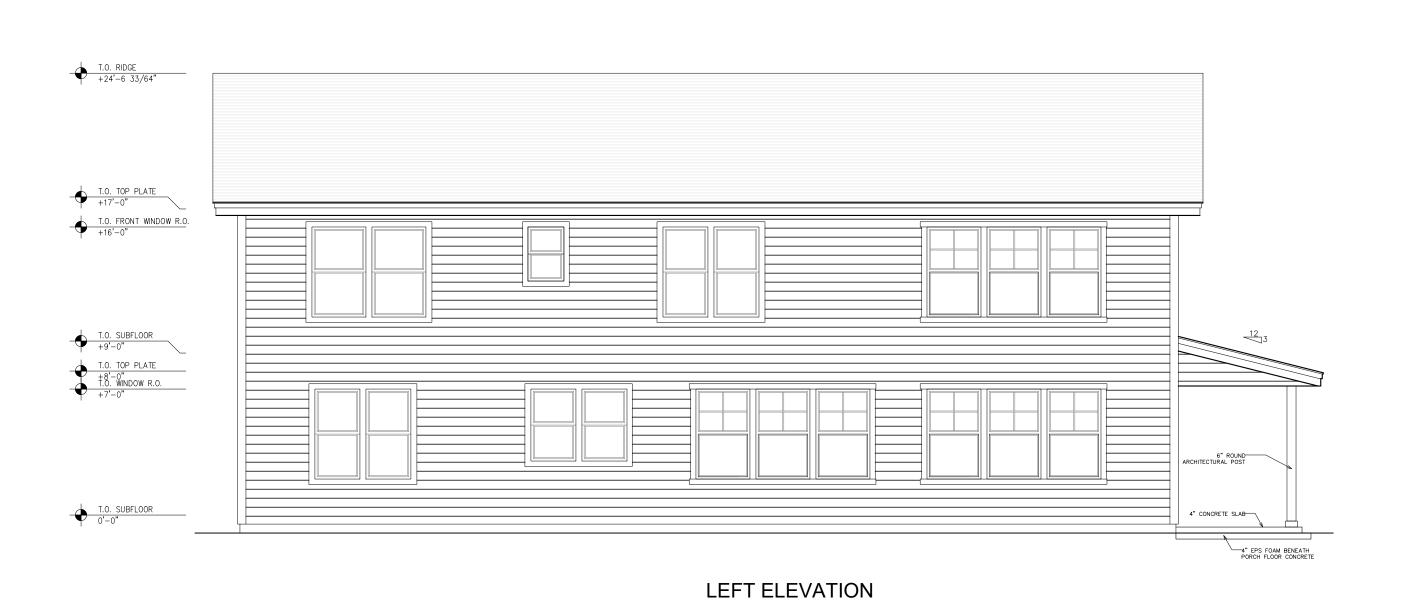

N.Y.S.P.AS. NO

SCALE :3/16"=1'-0"

PROJECT:

3265 E. River Road,
NEW HOUSE PLANS

DRAWING TITLE:

NEW SINGLE FAMILY
RESIDENTIAL HOUSE
ELEVATIONS

**LAKESIDE** 

**ENGINEERING P.C.** 