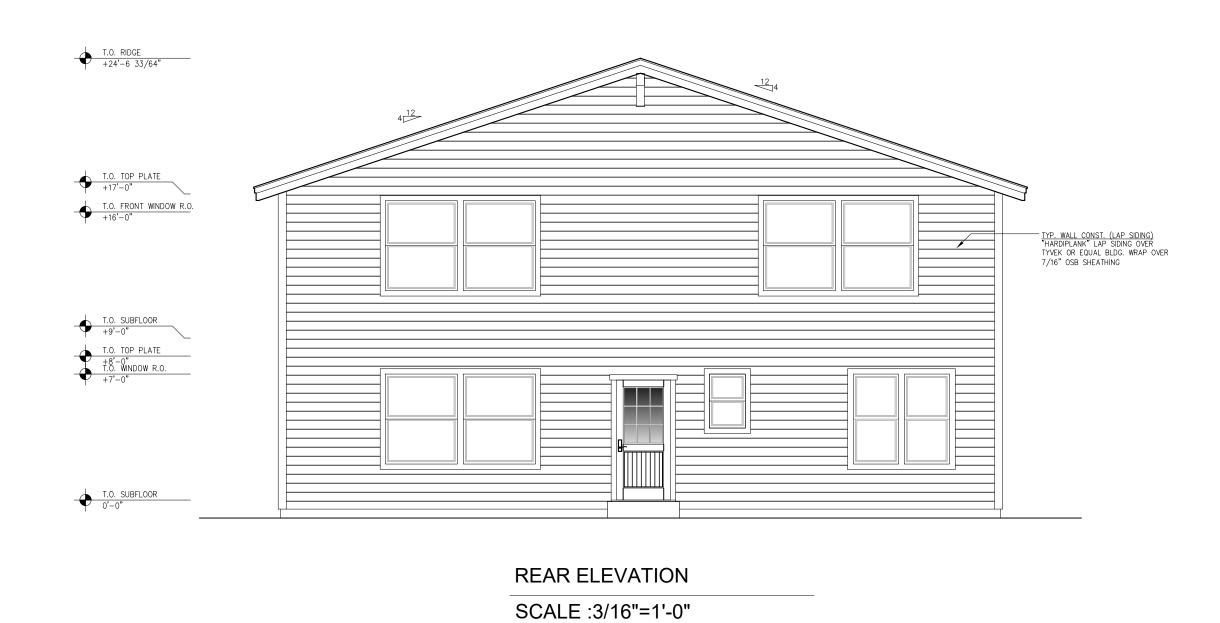

N.Y.S.P.AS. NO

SCALE :3/16"=1'-0"

PROJECT:

3265 E. River Road,
NEW HOUSE PLANS

DRAWING TITLE:

NEW SINGLE FAMILY
RESIDENTIAL HOUSE
ELEVATIONS

**LAKESIDE** 

**ENGINEERING P.C.** 