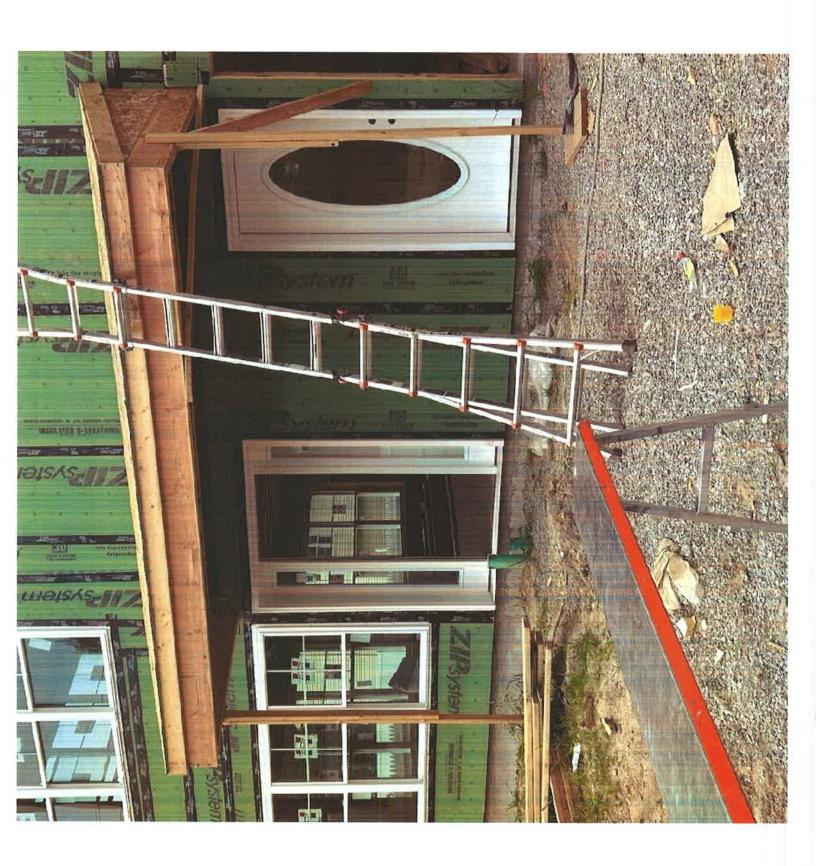

# TOWN OF HENRIETTA APPLICATION TO THE ZONING BOARD OF APPEALS FOR AN AREA VARIANCE

Appeal No. 26A - 2024 - 079

Date 7 - 23 - 2024

| I(we) Abdul Mahammad of Name of Applicant / Business                                                      | of 3257 E, River Rd. Business (Number & Street)                                                            |  |  |
|-----------------------------------------------------------------------------------------------------------|------------------------------------------------------------------------------------------------------------|--|--|
| Henrietta, NY                                                                                             | _hereby appeal to the Zoning Board of Appeals from the decision                                            |  |  |
| of the Building Inspector, whereby the Building I                                                         | nspector did deny grant a permit relating to the below property.                                           |  |  |
| 3257 E. River Ro                                                                                          | ROCHESTER<br>Henrietta NY 14623<br>State Zip Code                                                          |  |  |
| 160 15- 1 - 52<br>Tax Map No.                                                                             | Zoning District                                                                                            |  |  |
| PROVISION(S) OF THE ZONING ORDINANCE APPEALED, (Indicate the article, section and paragraph of the Zoning |                                                                                                            |  |  |
| Ordinance being appealed)295-10                                                                           | Number Only (Do not quote the ordinance)                                                                   |  |  |
| Description of Proposal: Construc                                                                         | t a 7'x 19' open porchat                                                                                   |  |  |
| front of house<br>elements.                                                                               | to protect from rain and                                                                                   |  |  |
| 29' FRONT SETBACK Where 30' is required                                                                   |                                                                                                            |  |  |
| Applicant should answer all statements regarding this                                                     | application on page 2. Incomplete applications shall not be acted upon.                                    |  |  |
| Received by:                                                                                              | Agent / Application: Rod Prosser                                                                           |  |  |
| Reviewed by: CEM /howh                                                                                    | Address: c/plakeside Engineering PC                                                                        |  |  |
| Date of Meeting: SEPTEMBEL 4 2024                                                                         |                                                                                                            |  |  |
|                                                                                                           | Phone #: Email:                                                                                            |  |  |
|                                                                                                           | Signature: 6 On Signature is other than owner, written authorization from owner must accompany application |  |  |