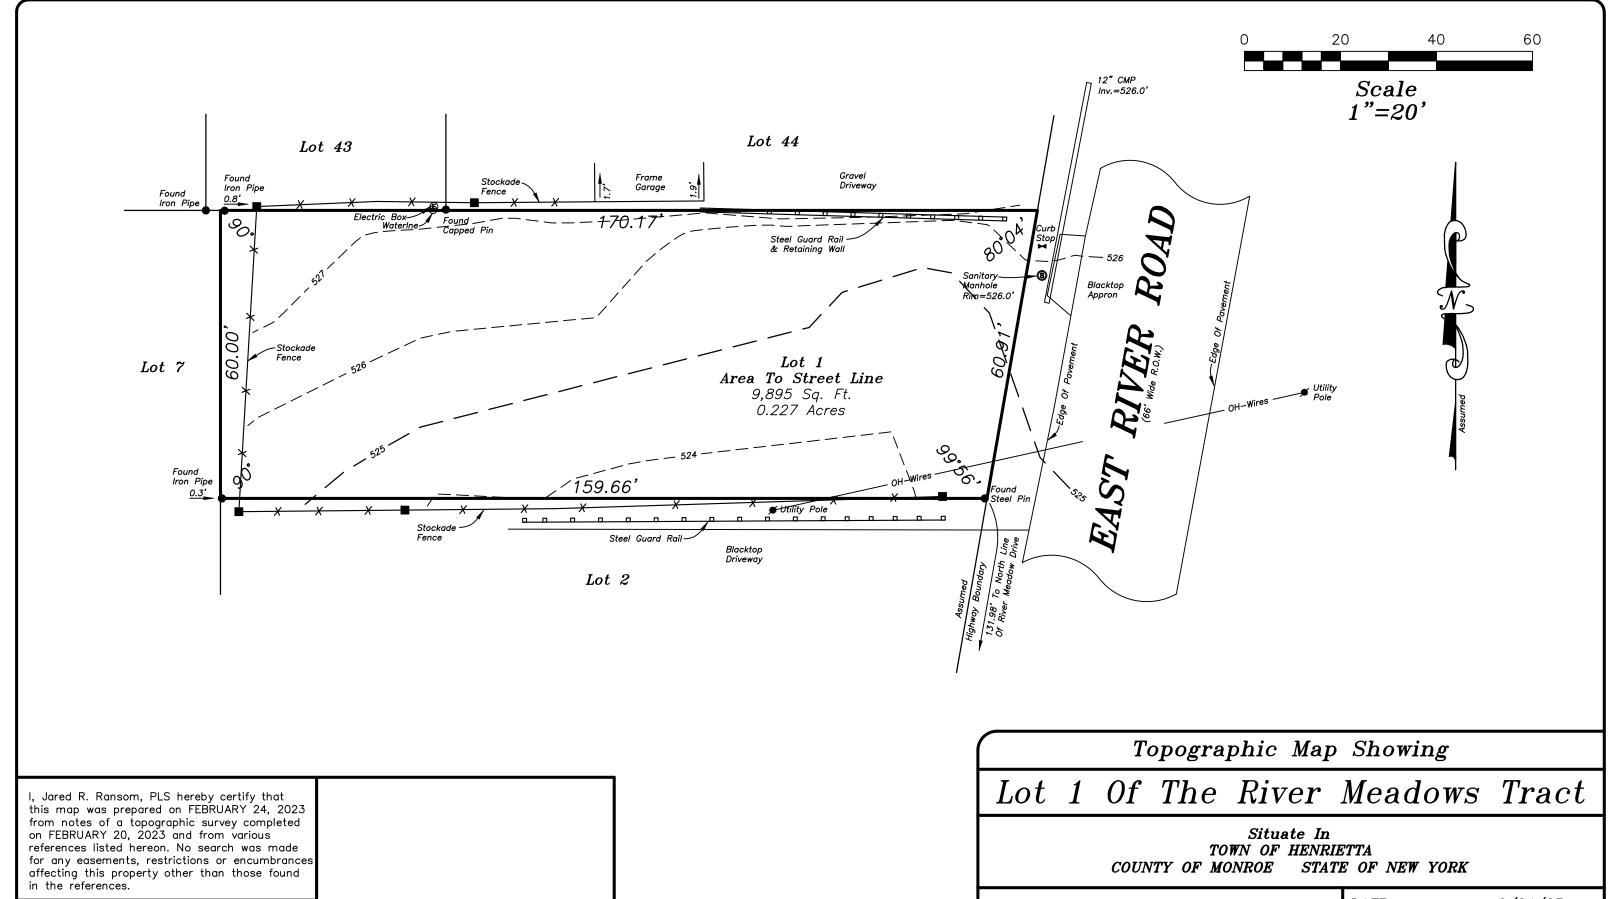

2) Whether the benefit sought by the applicant can be achieved by some method, feasible for the applicant to pursue other than an area variance.

No other method is available.

3) Whether the requested area variance is substantial.

The area variance is minor at 133 58.ft.
The 7' is only 11.6% of the Go'setback
requirement.

4) Whether the proposed variance will have an adverse effect or impact on the physical or environmental conditions in the neighborhood or district.

No adverse impacts upon such conditions.
The proposed porch is well past the
front setback of the adjacent
house.

5) Whether the alleged difficulty was self-created, which consideration shall be relevant to the decision of the board of appeals, but shall not necessarily preclude the granting of the area variance.

The difficulty resulted from oversight in the original layout of the house which is now in place.