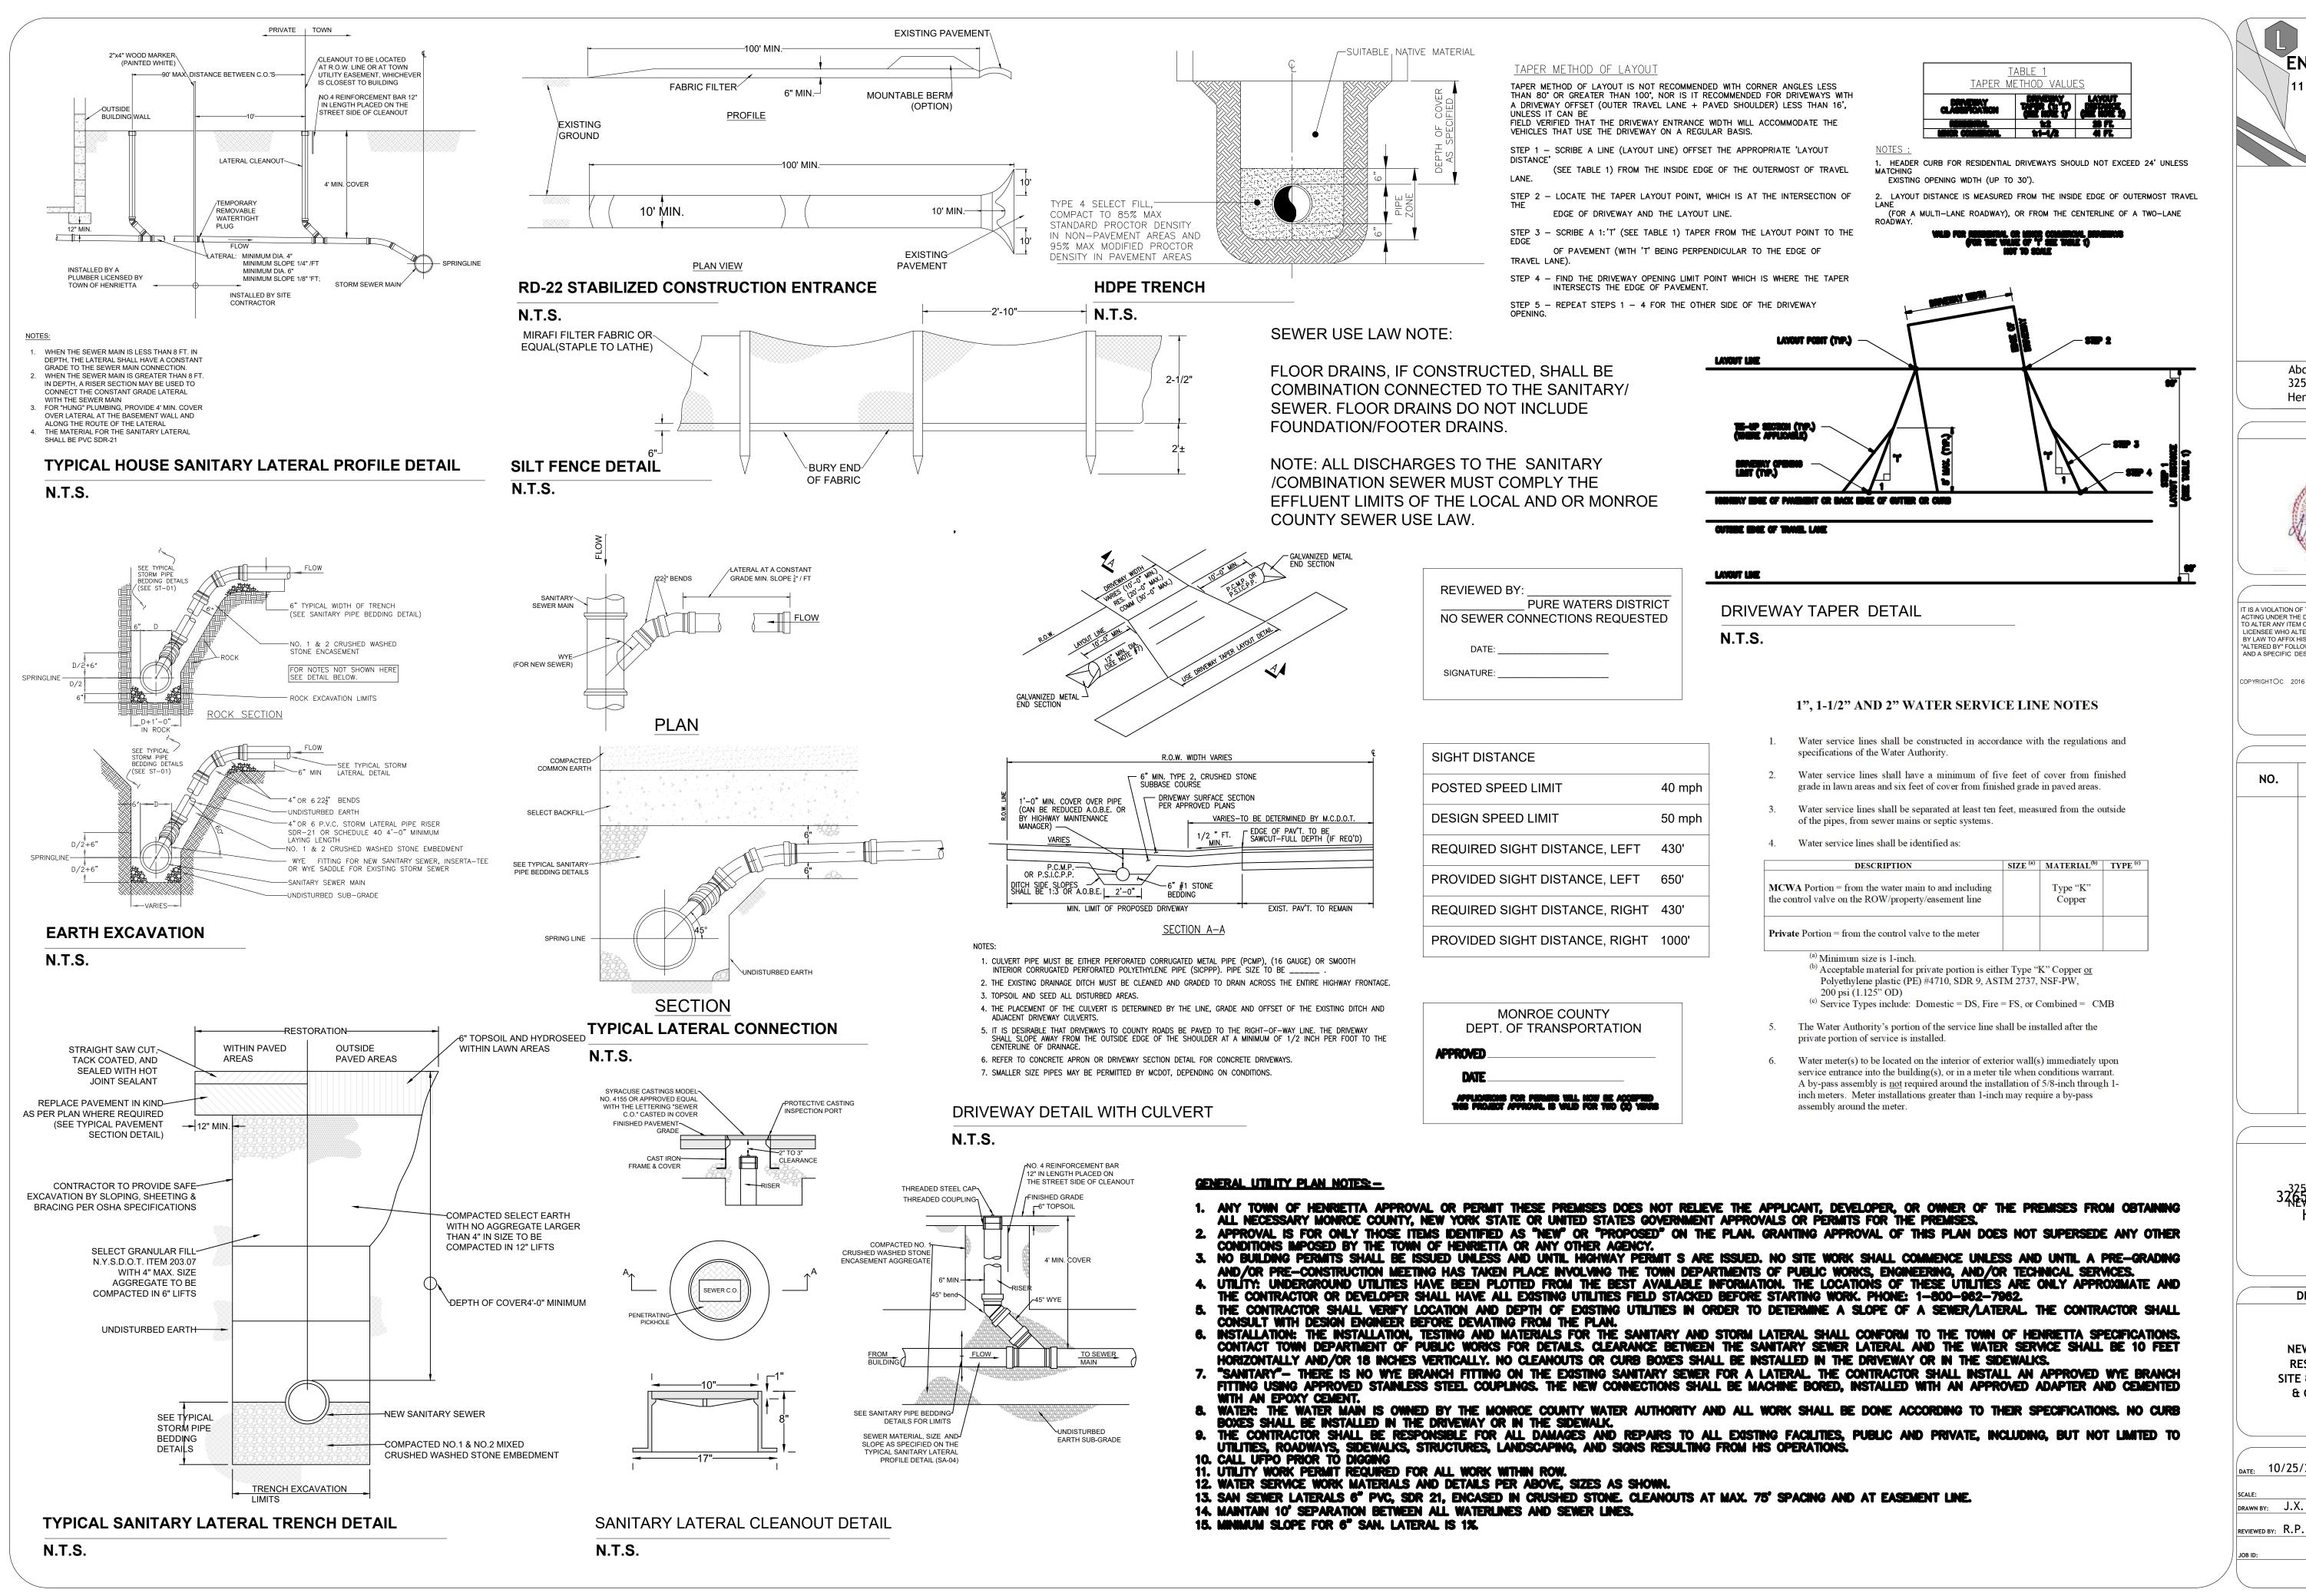

> **REVISIONS:** DATE DESCRIPTION

PROJECT:

Henrietta, NY

DRAWING TITLE:

**NEW SINGLE FAMILY** RESIDENTIAL HOUSE SITE & UTILITY DETAILS & GENERAL NOTES

10/25/23 DRAWN BY: J.X.

**DRAWING NO:** 

bearing a licensed land surveyor's seal is a violation of Section 7209, Subdivision 2 of the New York State Education Law.