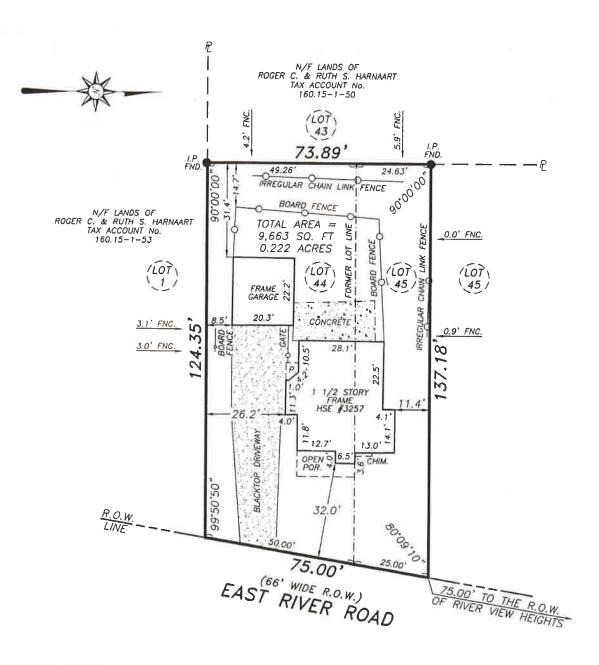

# TOWN OF HENRIETTA APPLICATION TO THE ZONING BOARD OF APPEALS FOR AN AREA VARIANCE

Appeal No. 26A - 2024 - 079

Date 7 - 23 - 2024

| I(we) Abdul Mahammad of Name of Applicant / Business                                                      | of 3257 E, River Rd. Business (Number & Street)                                                            |  |  |
|-----------------------------------------------------------------------------------------------------------|------------------------------------------------------------------------------------------------------------|--|--|
| Henrietta, NY                                                                                             | _hereby appeal to the Zoning Board of Appeals from the decision                                            |  |  |
| of the Building Inspector, whereby the Building I                                                         | nspector did deny grant a permit relating to the below property.                                           |  |  |
| 3257 E. River Ro                                                                                          | ROCHESTER<br>Henrietta NY 14623<br>State Zip Code                                                          |  |  |
| 160 15- 1 - 52<br>Tax Map No.                                                                             | Zoning District                                                                                            |  |  |
| PROVISION(S) OF THE ZONING ORDINANCE APPEALED, (Indicate the article, section and paragraph of the Zoning |                                                                                                            |  |  |
| Ordinance being appealed)295-10                                                                           | Number Only (Do not quote the ordinance)                                                                   |  |  |
| Description of Proposal: Construc                                                                         | t a 7'x 19' open porchat                                                                                   |  |  |
| front of house<br>elements.                                                                               | to protect from rain and                                                                                   |  |  |
| 29' FRONT SETBACK Where 30' is required                                                                   |                                                                                                            |  |  |
| Applicant should answer all statements regarding this                                                     | application on page 2. Incomplete applications shall not be acted upon.                                    |  |  |
| Received by:                                                                                              | Agent / Application: Rod Prosser                                                                           |  |  |
| Reviewed by: CEM /howh                                                                                    | Address: c/plakeside Engineering PC                                                                        |  |  |
| Date of Meeting: SEPTEMBEL 4 2024                                                                         |                                                                                                            |  |  |
|                                                                                                           | Phone #: Email:                                                                                            |  |  |
|                                                                                                           | Signature: 6 On Signature is other than owner, written authorization from owner must accompany application |  |  |